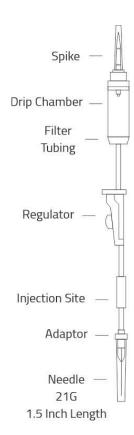

#### **INSTRUCTIONS FOR USE:**

- Close the Roller Clamp
- Remove Protector from Plastic Spike & Insert the Spike at the Top of the Bottle to its Full Length
- Squeeze the Drip Chamber Until it is Fluid Half
- Remove the Needle Protector Holding the Needle Upright
- Open the Roller Clamp & Allow the Solution to Pass until all Air
- Bubbles in the Tube are Removed Close the Clamp.
- Perform Vein Puncture and Regulate Flow by Opening the Flow

Regulator.

"Gravity Feed Only"